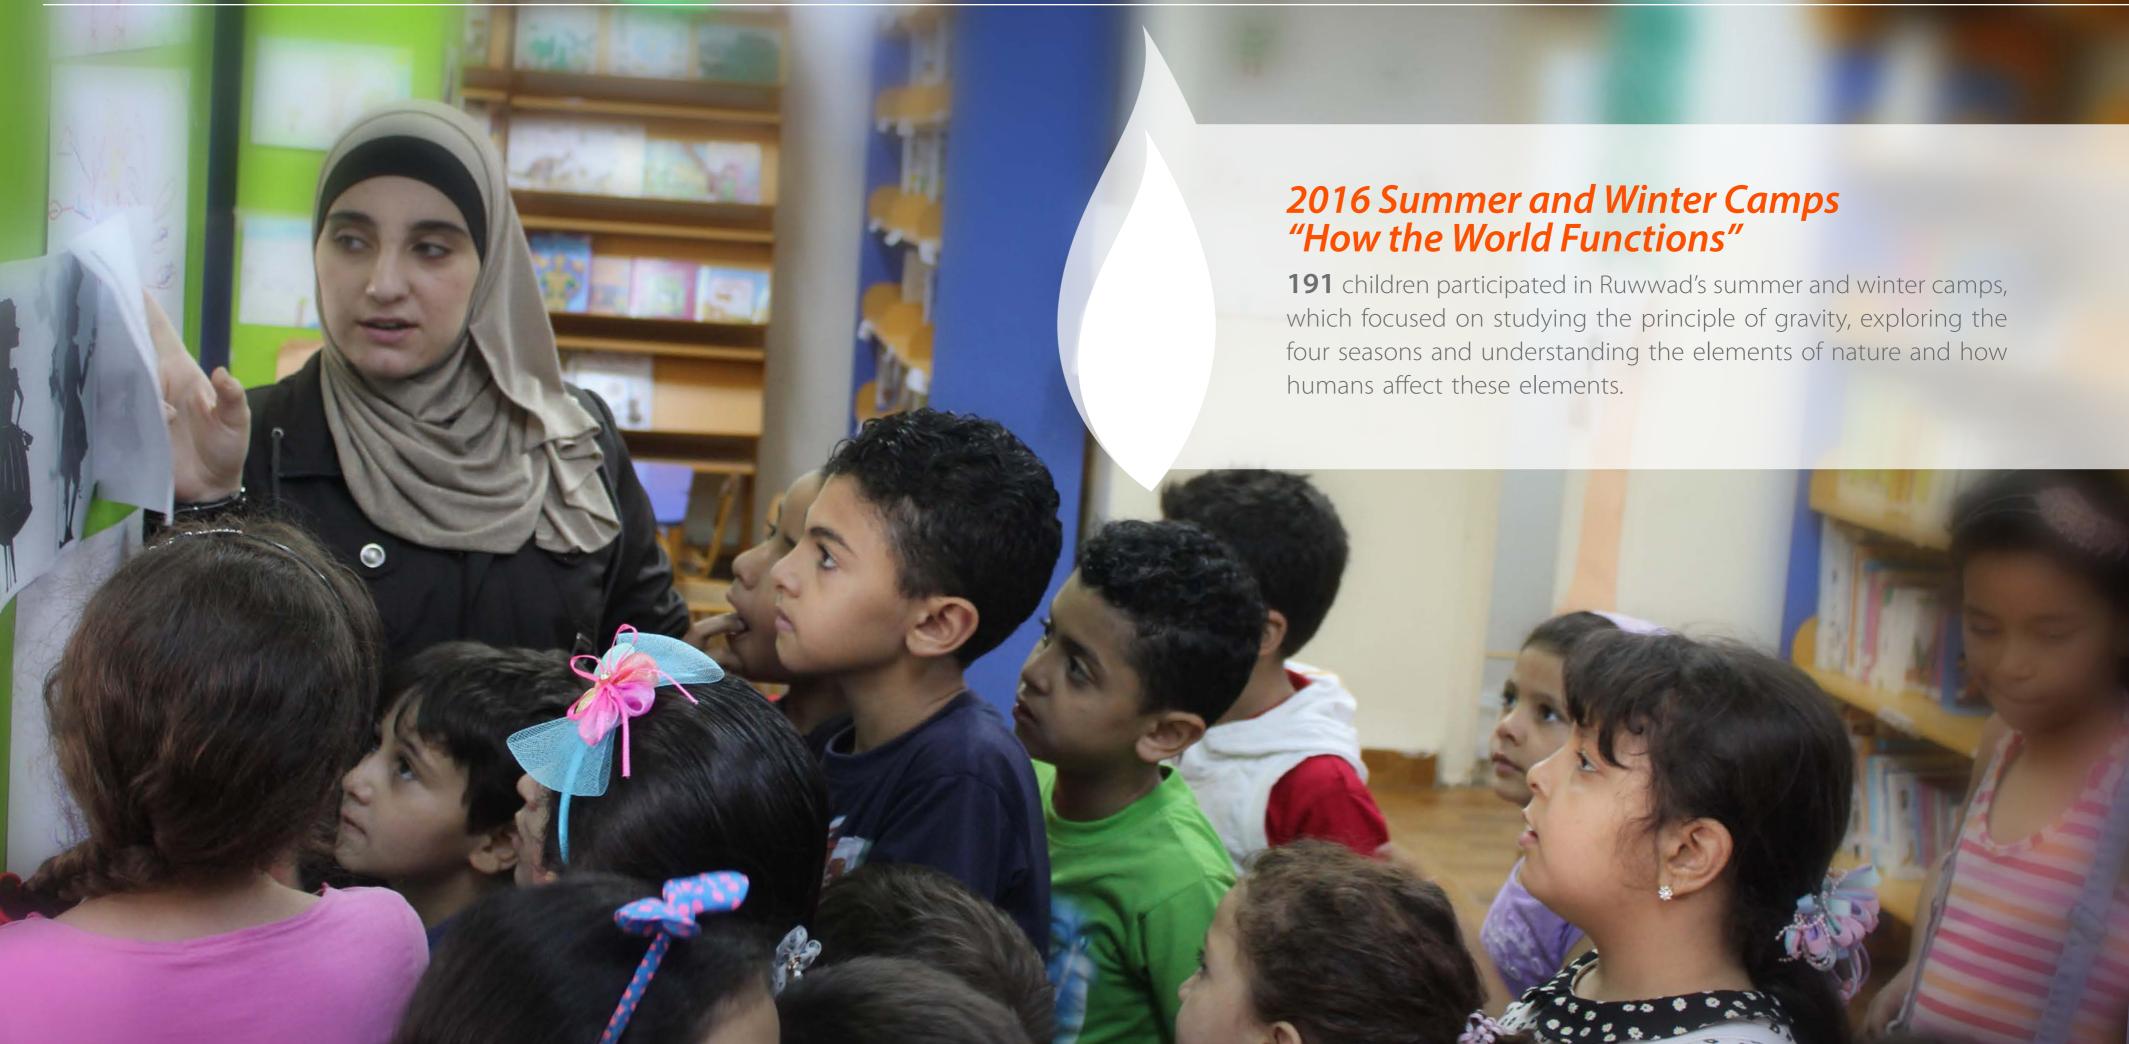

# 2016 Summer Camp in Tafileh

With the participation of 50 children and 30 youth scholars, the theme of the Tafileh Summer Camp was the "Elements of Nature", how they interrelate and the effect humans have on these elements. Throughout the camp, the emphasis was on human choices and how they affect the environment. The camp focused on the use of creative thinking, listening, creative self-expression, cooperation, team work and resilience.