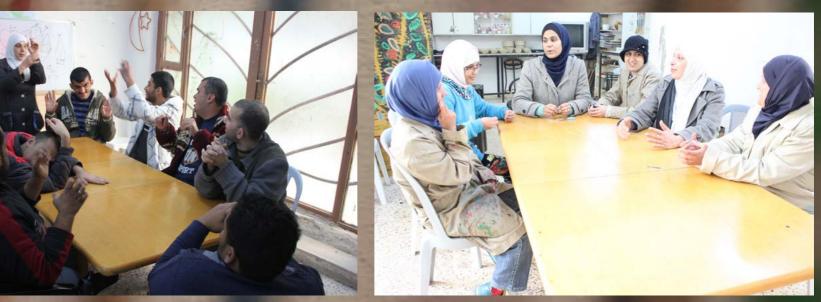

# YOUTH Organizing

# HIGHLIGHT OF PROGRAM

# 2016 Graduation

The journey of Ruwwad's youth is a character-building one, which helps them to carry the values of empathy and openness with them into their future and that of their countries. **45** youth scholars graduated in 2016. They join the ranks of the **640** scholars, who graduated from Ruwwad since its establishment in 2005.