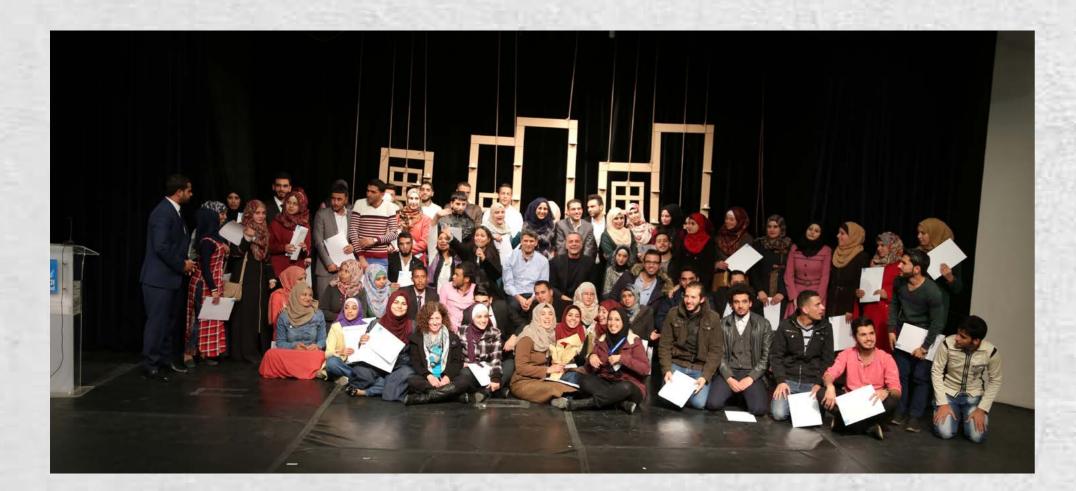

# 2016 Graduation

The journey of Ruwwad's youth is a character-building one, which helps them to carry the values of empathy and openness with them into their future and that of their countries. **45** youth scholars graduated in 2016. They join the ranks of the **640** scholars, who graduated from Ruwwad since its establishment in 2005.