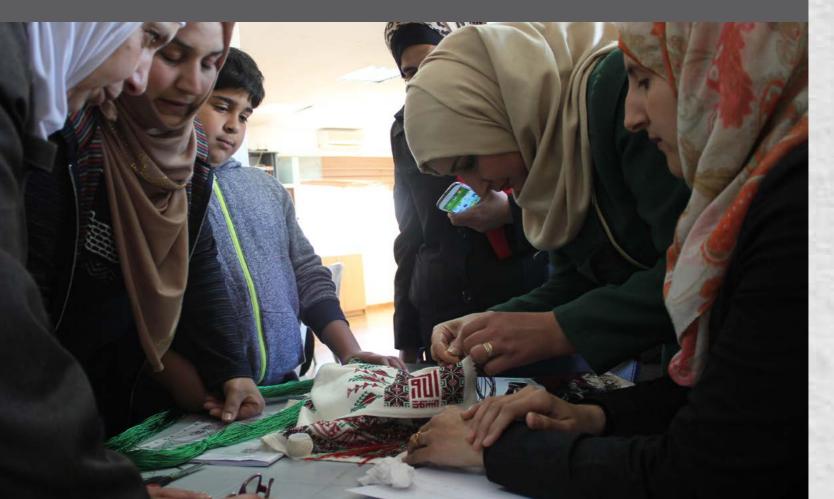

# Bayt Silsal

- 16 youth with disabilities completed the following: 55 vases, 100 medals to be presented to adolescents, 200 pieces of colored wood, 36 canvases, 60 saplings and 1130 small artistic pieces

- The 16 Mothers of Bayt Silsal youth benefited from Sana parental support sessions

this tagline

# ANNUAL 20 REPORT 16

- The Dubai Exhibition in April – include a photo with this tagline - Bayt Silsal Exhibition at Wadi Finan Art Gallery – include a photo with

- Bayt Silsal Table at ACS Bazar – include a photo with this tagline