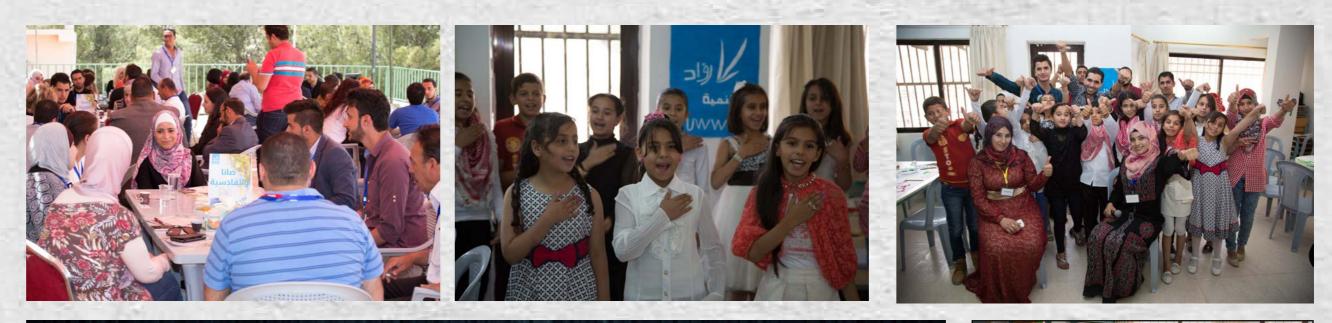

# The People of the Vineyards

Ruwwad Day 2016 conveyed the firm belief that a prosperous future is possible for Tafileh's youth. Under the theme of "Ahel Al Kroom" (The People of the Vineyards), the day marked a milestone as Ruwwad's East Amman/Jabal Al Natheef scholars and other guests from Amman headed to Tafileh to celebrate four years of partnering with 159 of Tafileh's youth and supporting hundreds of Tafileh's children.

The spirit of Ruwwad Day in Tafileh transcended the differences of place and identity, embodying our commitment to creating inclusive communities, promoting respect for diversity and fostering pluralism.