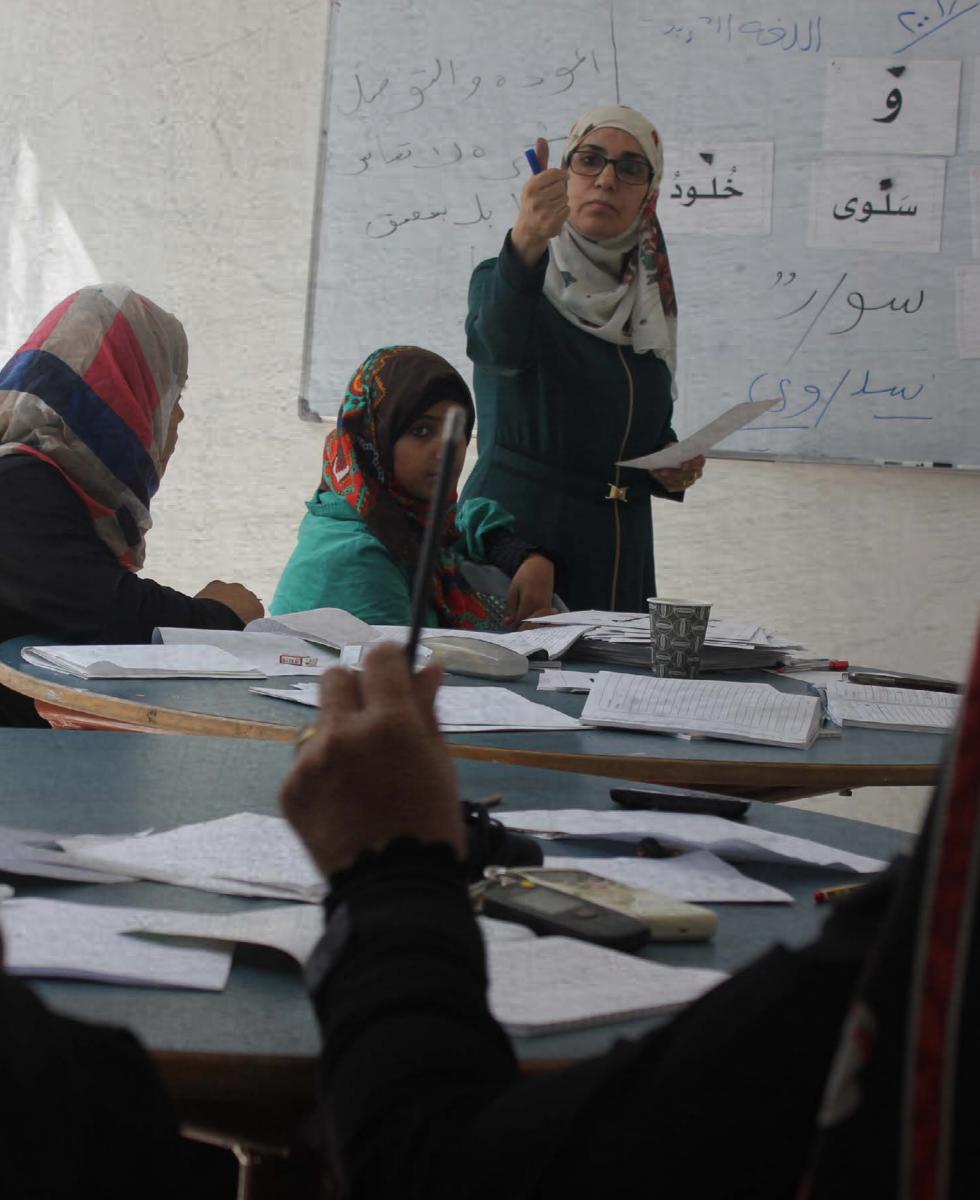

# 2016 Graduation

The journey of Ruwwad's youth is a character-building one, which helps them to carry the values of empathy and openness with them into their future and that of their countries. **45** youth scholars graduated in 2016. They join the ranks of the **640** scholars, who graduated from Ruwwad since its establishment in 2005.

# "In Jabal Al Natheef, Tafileh and Beidha"

1079 45 685

youth scholars since Ruwwad's establishment in 2005

graduates in 2016

youth graduated since inception in 2005