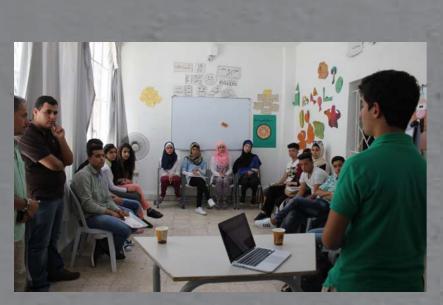

# Debate Club Highlights:

- 22 youth scholars participated in the Debate Club
- Ruwwad's youth scholars, Ghofran Baker and Mustafa Hashem, participated in "The Different Faces of Democracy between Arab and European Societies" exchange program in Germany.
- Ruwwad's debate team won second place in the National Debate Competition
- Ruwwad's youth scholar, Mustafa Hashem, was selected to take part in the Regional Debate Competition as part of the Jordanian team. The Jordanian team won second place.

#### Success Story

Robin Hashem, one of the adolescents in the Debate Club, won a debate competition on environmental issues in cooperation with the "Taghmees" initiative. His award was to take part in an educational fellowship that hosted adolescents from Germany and Egypt in Germany to discuss environmental issues.