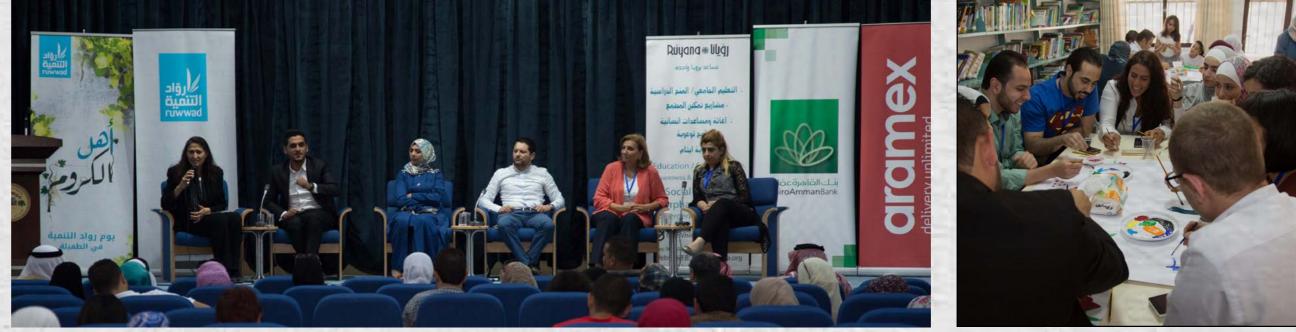

# The People of the Vineyards

Ruwwad Day 2016 conveyed the firm belief that a prosperous future is possible for Tafileh's youth. Under the theme of "Ahel Al Kroom" (The People of the Vineyards), the day marked a milestone as Ruwwad's East Amman/Jabal Al Natheef scholars and other guests from Amman headed to Tafileh to celebrate four years of partnering with 159 of Tafileh's youth and supporting hundreds of Tafileh's children.

The spirit of Ruwwad Day in Tafileh transcended the differences of place and identity, embodying our commitment to creating inclusive communities, promoting respect for diversity and fostering pluralism.